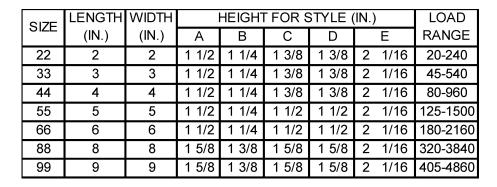

CUSTOMER P.O.:

SALES ORDER:

CUSTOMER:

MODEL SP-NRC 20-4860 LBS.
ELASTOMERIC ISOLATION PAD BONDED
TO STEEL PLATE STYLE A THRU E

MC

1 OF 1

SCALE:

SHEET: