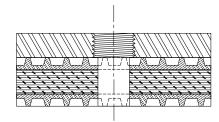

STYLE A — STEEL PLATE BONDED BETWEEN NRC AND ELASTO—GRIP PADS

STYLE E — GALVANIZED STEEL PLATE BONDED BETWEEN MULTIPLE NRC PADS

STYLE B - NRC WITH LOAD PLATE AND HOLE

STYLE C — NRC WITH LOAD PLATE AND COUNTER— BORED HOLF

STYLE D - NRC WITH LOAD PLATE AND TAPPED HOLE